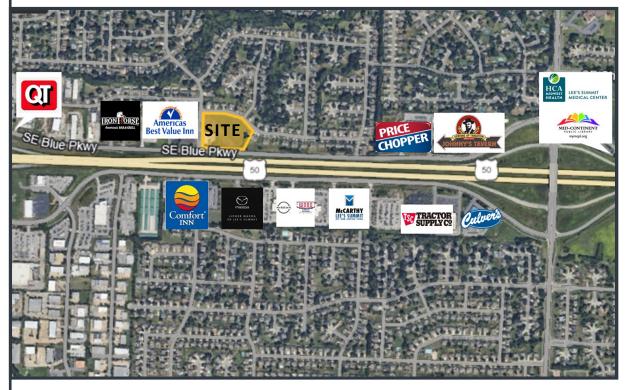

## FOR SALE

- + Ready to develop
- + 4 Acres
- \$1,045,440 / \$6 PSF
- Strong visibility 50 Highway
- + North frontage road convenient 291 Highway access
- + Improved interchange planned
- + Only tract remaining in this area of the north frontage road
- + All utilities at the site
- + Dense residential and many amenities close to site
- + Zoning CP-2 (retail, offices, denser residential)
- + Traffic count eastbound and westbound: 53,441 cars per day

## Corner of Blue Pkwy & Vista Dr, Lee's Summit, MO

**Chris Foresee** 

Dave Meyer 816-985-3089 dave@davemeyerllc.com 816-582-4082 chris@davemeyerllc.com

www.davemeyerllc.com