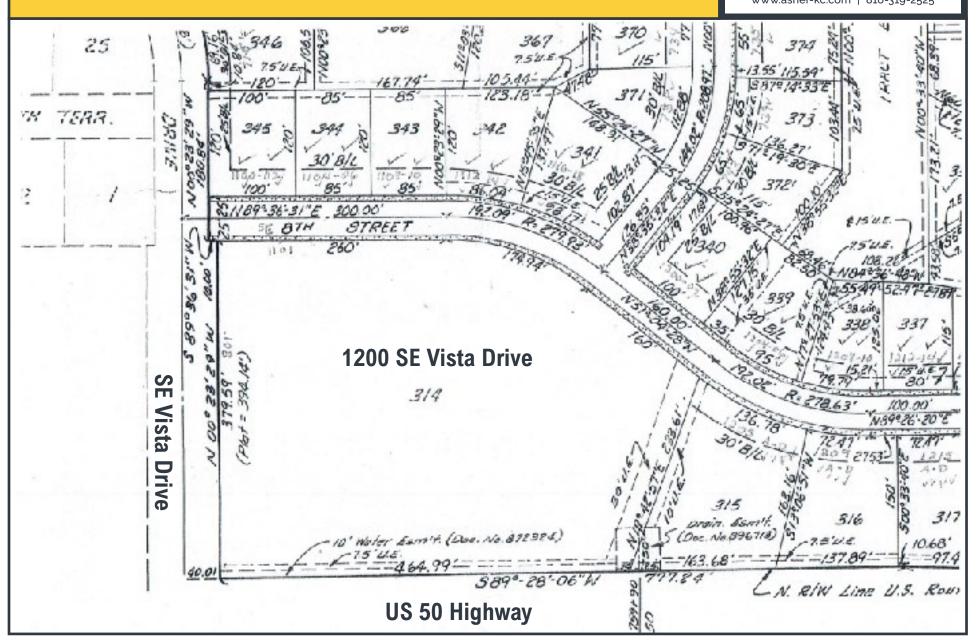

## FOR SALE

- + Ready to develop
- + 4 Acres
- \$1,045,440 / \$6 PSF
- Strong visibility 50 Highway
- + North frontage road convenient 291 Highway access
- + Improved interchange planned
- + Only tract remaining in this area of the north frontage road
- + All utilities at the site
- + Dense residential and many amenities close to site
- + Zoning CP-2 (retail, offices, denser residential)
- + Traffic count eastbound and westbound: 53,441 cars per day

## Corner of Blue Pkwy & Vista Dr, Lee's Summit, MO

**Chris Foresee** 

Dave Meyer 816-985-3089 dave@davemeyerllc.com 816-582-4082 chris@davemeyerllc.com

www.davemeyerllc.com